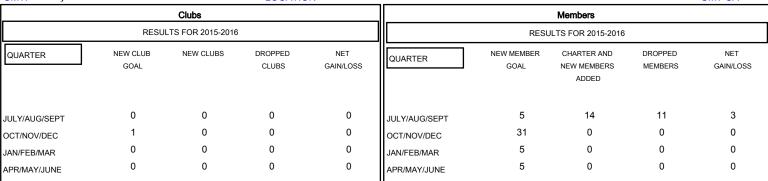

## GOALS AND ACTUAL MEMBERS CUMULATIVE

| DROPPED CLUBS: 0  DROPPED MEMBERS |        | 8 CLUBS OF 47 ADDED 1 OR MORE<br>NEW MEMBERS | GENDER DISTRIBUT  MALE  FEMALE        | 1,247 (74.31%)<br>431 (25.69%) |            |
|-----------------------------------|--------|----------------------------------------------|---------------------------------------|--------------------------------|------------|
| DECEASED CLUB CANCELLED           | 0<br>0 | CLICK HERE FOR HEALTH ASSESSMENT DATA        | FAMILY UNIT MEMBERS HEAD OF HOUSEHOLD |                                | 410<br>202 |
| OTHER TOTAL                       | 11     |                                              | NON-HEAD OF HOUSEHOLD                 |                                | 208        |