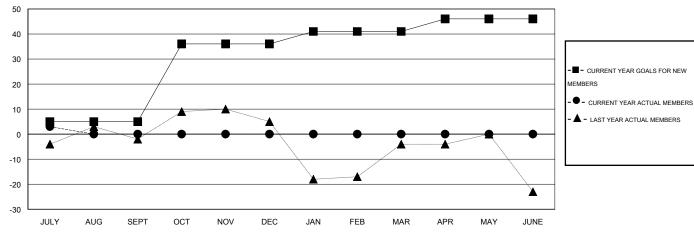

## GOALS AND ACTUAL MEMBERS CUMULATIVE

| DROPPED CLUBS: 0  DROPPED MEMBERS |        | 8 CLUBS OF 47 ADDED 1 OR MORE<br>NEW MEMBERS | GENDER DISTRIBUT  MALE  FEMALE        | 1,247 (74.31%)<br>431 (25.69%) |            |
|-----------------------------------|--------|----------------------------------------------|---------------------------------------|--------------------------------|------------|
| DECEASED CLUB CANCELLED           | 0<br>0 | CLICK HERE FOR HEALTH ASSESSMENT DATA        | FAMILY UNIT MEMBERS HEAD OF HOUSEHOLD |                                | 410<br>202 |
| OTHER TOTAL                       | 11     |                                              | NON-HEAD OF HOUSEHOLD                 |                                | 208        |